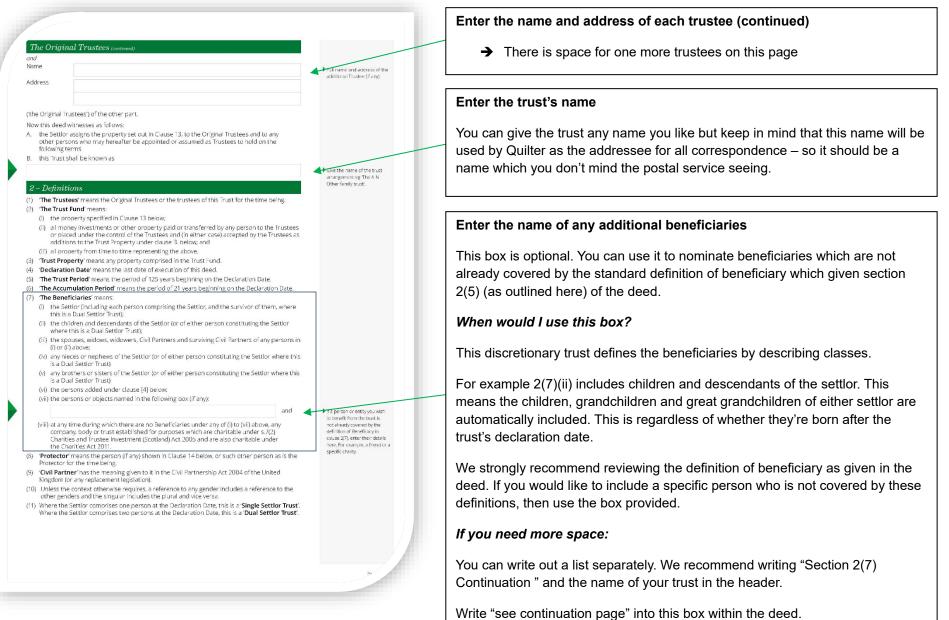

#### Enter the name and address of each trustee

- → There is space for three trustees on this page, and a further two on the next page.
- ➔ If the settlor is a trustee, you can write 'the settlor' in name box. You do not need to repeat their address.

#### Does the settlor have to be a trustee?

No, though keep in mind that only the trustees are entitled to access details about the bond and will receive all correspondence.

#### How many trustees should there be?

We recommend at least at least one trustee who is not also the settlor and a minimum of two trustees in total.